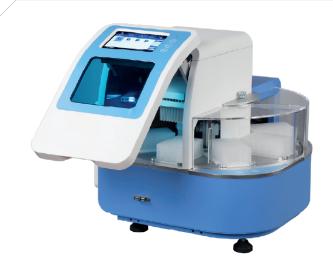

## SaMag-96 Nucleic Acids Purification System

## Principle

**SaMag-96** is an automatic instrument that can extract **high quality RNA/DNA** from up to 96 clinical samples in **less than 30 minutes**, using magnetic-beads based reagents able to perform sample lysis, binding to the beads, washing of the beads and elution of the purified nucleic acids.

# SaMag-96 Nucleic Acids Purification System

compatible with Sacace M-Sorb-S extraction kit