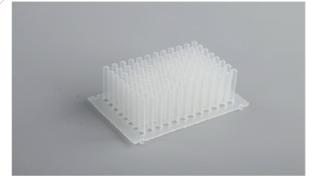

Consumables

Consumable: tip comb sleeve, will fit the magnetic heads.

Consumable: 96 Deep Well Plate.

Consumables easy to place inside the instrument.

If needed, front door can be opened and the run will pause.

| Product code  | Description                                                                                                          | Units            |
|---------------|----------------------------------------------------------------------------------------------------------------------|------------------|
| K502/100/AUTO | <b>M-Sorb-S</b><br>DNA/RNA extraction kit reagents supplied with<br>consumables sufficient for 96 simultaneous tests | 96 tests         |
| SM-17061-01   | Tip Comb Sleeve<br>Consumable for magnetic beads handling                                                            | 2 pcs x 96 wells |
| SM-17061-02   | <b>96 Deep Well Plate</b><br>Consumable deep well plates for lysis, washing, elution                                 | 5 pcs x 96 wells |