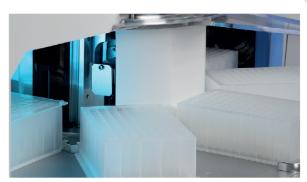

Consumables

Consumable: tip comb sleeve, will fit the magnetic heads.

Consumable: 96 Deep Well Plate.

Consumables easy to place inside the instrument.

If needed, front door can be opened and the run will pause.