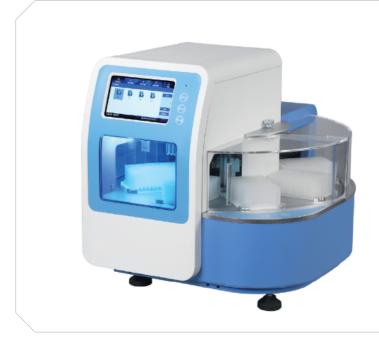

## SaMag-96 Nucleic Acids Purification System

## Principle

**SaMag-96** is an automatic instrument that can extract **high quality RNA/DNA** from up to 96 clinical samples in **less than 30 minutes**, using magnetic-beads based reagents able to perform sample lysis, binding to the beads, washing of the beads and elution of the purified nucleic acids.

#### Features

- Up to 96 samples processed simultaneously
- Fast and easy to operate
- Touchscreen interface easy to use
- Accurate temperature control
- Possibility to optimize reagents processing
- Autodetection of reagent plates
- Just 2 disposable consumables
- Shield plate to avoid splash contamination
- Magnetic separation ensured by 96 magnetic heads

### **Advantages**

- Purification of 96 samples in 1 single run
- Processing volume of 50-1000 µl samples
- High throughput, fast extraction
- Use of 2.2 ml 96 Deep Well plates format
- Easy import/export of protocols with USB